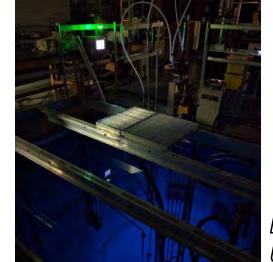

Students used a 3D printer to modify and decorate their Raspberry Pi Cars

An EUR students tests out a VR headset

EUR students learn how a nuclear reactor operates