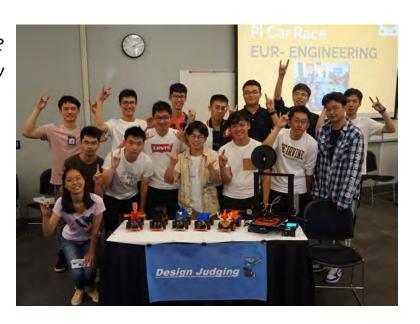

Pictured on the right, UCI students watch the Pi Car Race, in which EUR Engineering Track students competed.

Engineering Track students pose with their Pi Cars on race day

Stephane Muller, Director of Business & Technology Programs address students

Students used a 3D printer to modify and decorate their Raspberry Pi Cars

An EUR students tests out a VR headset

EUR students learn how a nuclear reactor operates