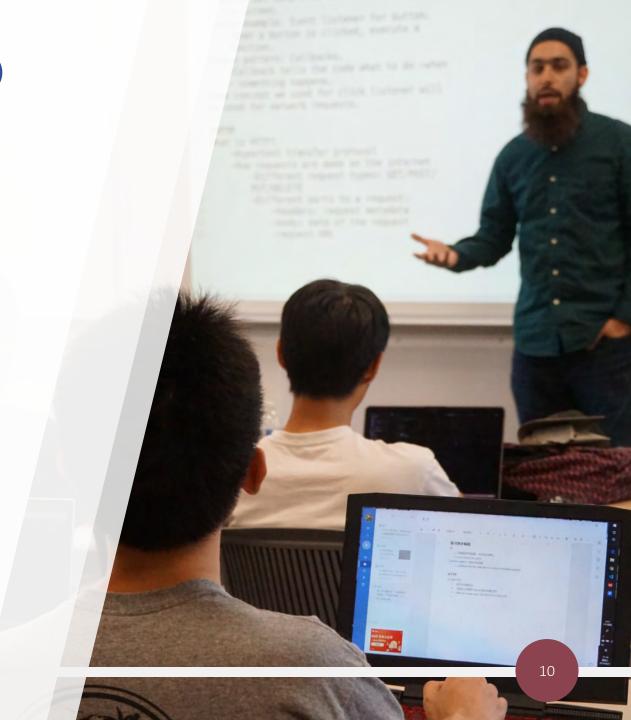

#### <u>JavaScript</u>

Students learned how to utilize the power of JavaScript by combining it with HTML through the DOM (Document Object Model) in order to build fully functional web applications. Students learned many tools for real-world web application development. Pictured on the right, Humza Bhakhrani, Software Engineer at Google, teaches EUR students.