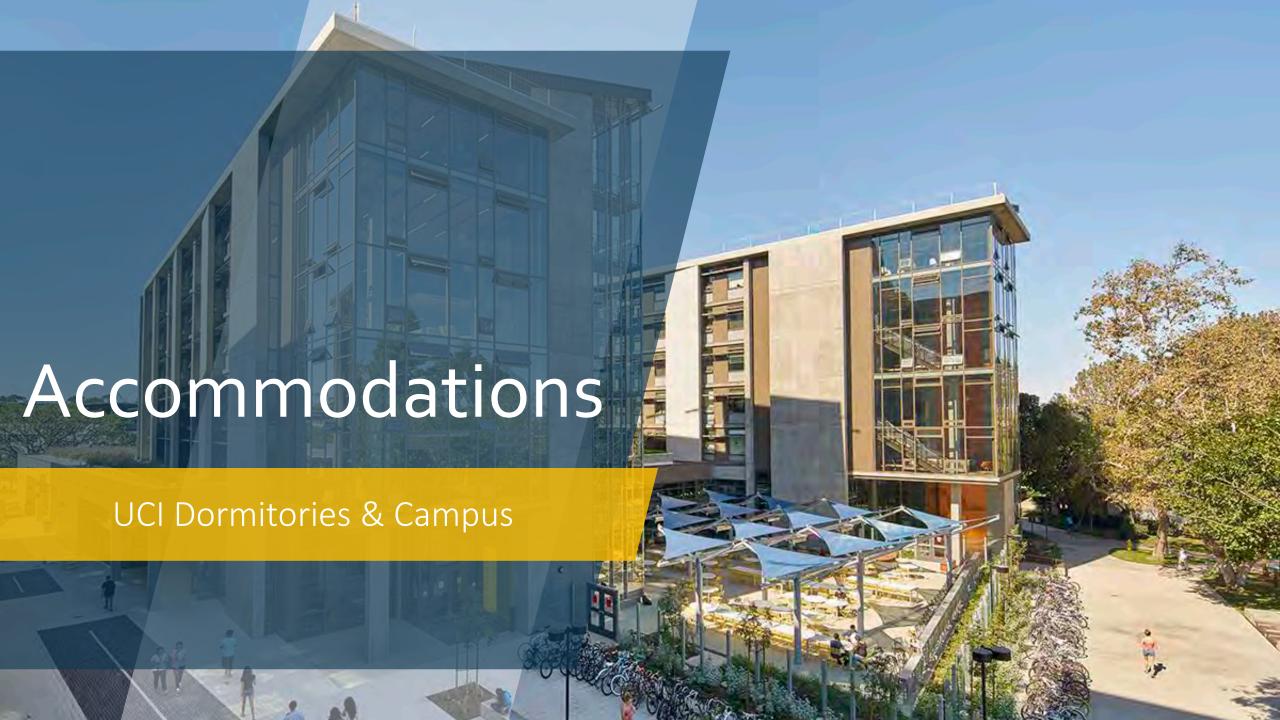

## Mesa Court Towers

Located on the UCI campus and just two years old, the Mesa Court Towers provide clean, comfortable accommodations to EUR students.

A UCI Housing Advisor lived with students to provide 24/7 support. Students also had access to laundry facilities and a kitchenette.

Students dined in the Anteatery Cafeteria located in the Mesa Court Towers as well as in many of the 16 other dining locations on campus.

Dorm rooms are fully furnished and include bedding, towels, and Wi-Fi.